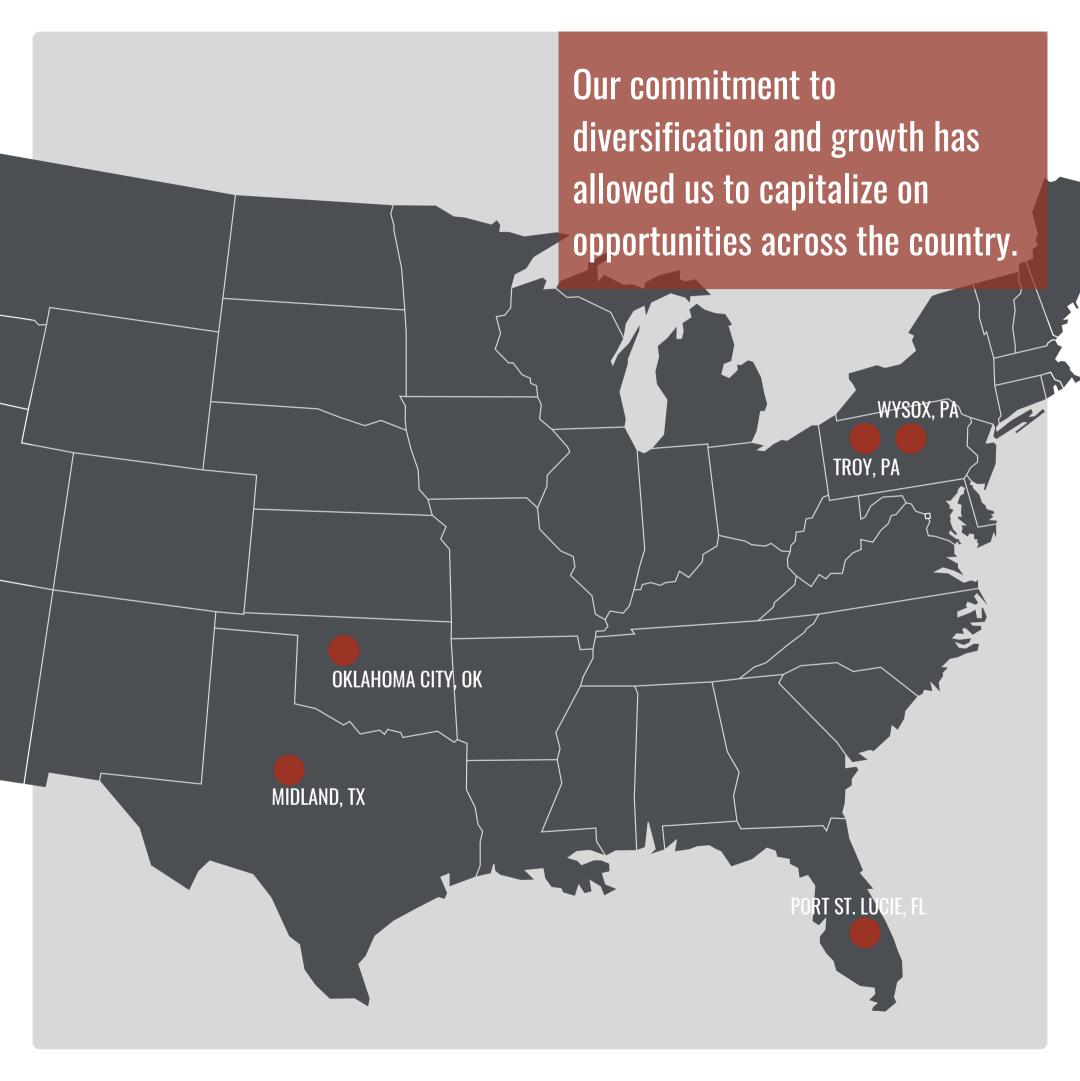

## **OUR HISTORY**

Control Tech's coming-of-age has been a wild ride. Through market shifts, economic pressures and the extraordinary challenge of a global pandemic, we have not only remained standing but have carved out a future that assures us the best is yet to come.

2013

Troy, PA

2016

Oklahoma City, OK

2021

Midland, Texas

Elmira, NY

Control Tech USA originates in Elmira, New York, and has grown to include Pennsylvania, Oklahoma, Florida and Texas. 2015 w

Wysox, PA

2019

Port St. Lucie, FL

2022